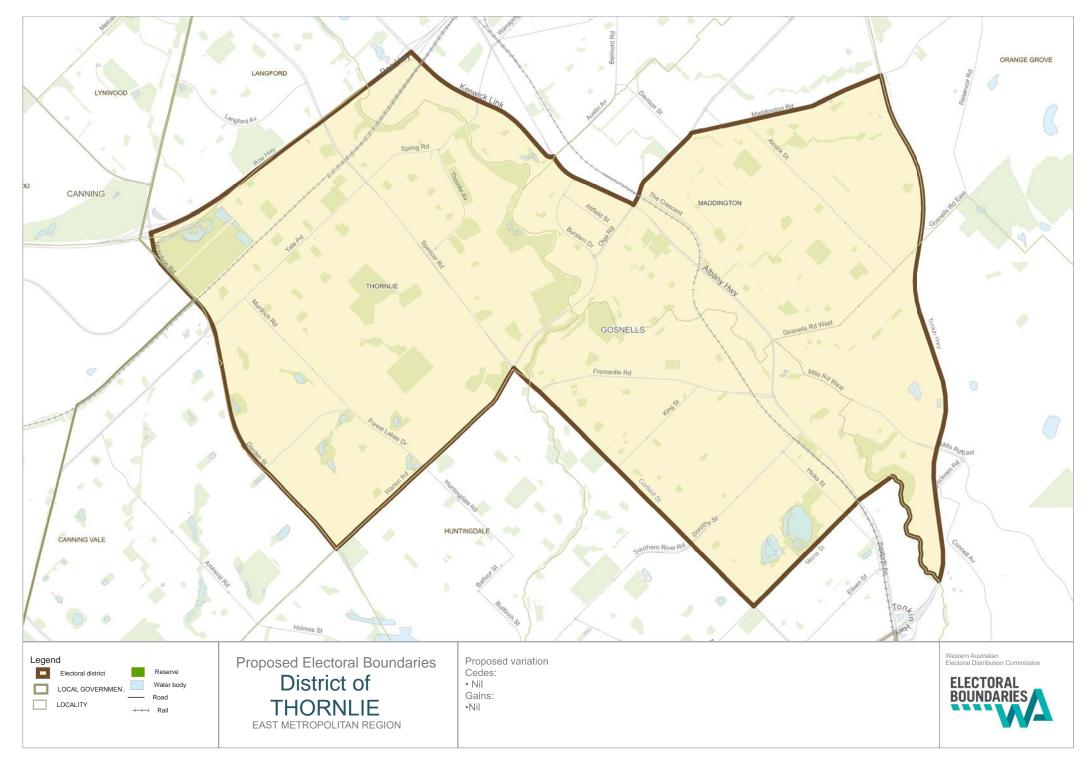

|

Cedes: a portion of the locality of Belhus, a portion of the locality of The Vines south of Ellen Brook Drive. The locality of Aveley South of Millhouse Road and the locality of Ellenbrook south of Drumpellier Drive

#### Thornlie

No change

#### West Swan

- Gains: the locality of Belhus west of the Swan River. A portion of the locality of The Vines south of Ellen Brook Drive. The locality of Aveley South of Millhouse Road and the locality of Ellenbrook south of Drumpellier Drive. The remainder of the locality of Ballajura
- Cedes: the localities of Banksia Grove, Mariginiup, Jandabup, Wanneroo, Gnangara, Wangara, Baskerville, Millendon, Herne Hill, Middle Swan and Red Hill. The locality of Bennett Springs south of Marshall Road