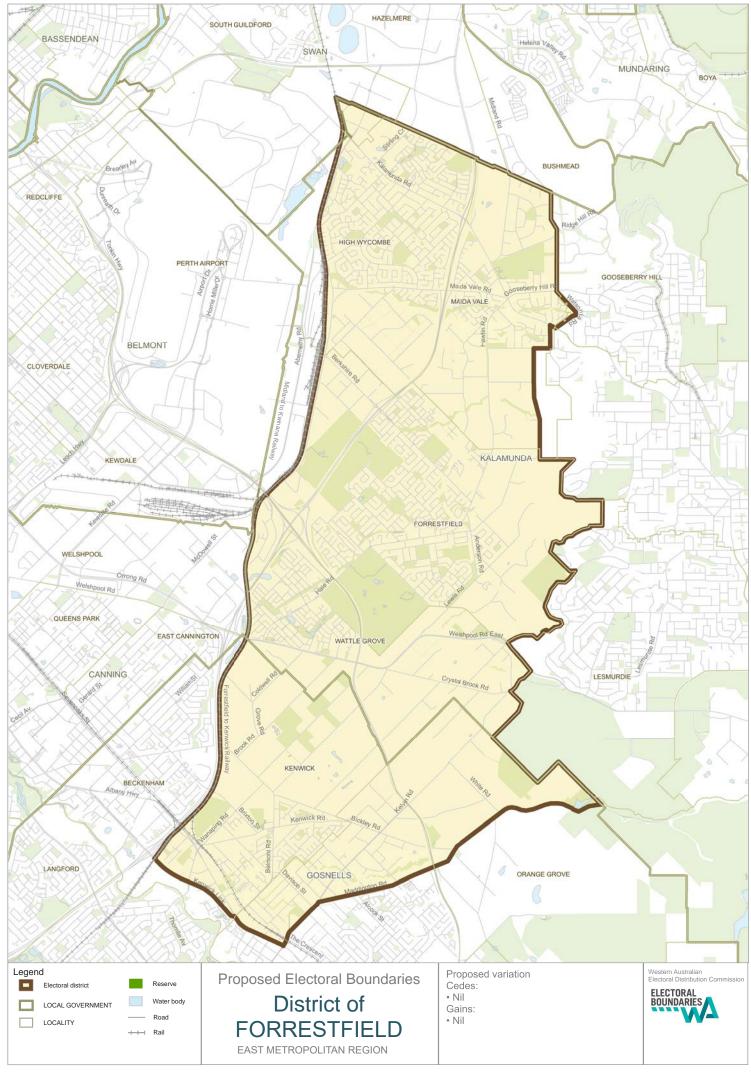

malling                                      |

Cedes: a portion of the locality of Belhus, a portion of the locality of The Vines south of Ellen Brook Drive. The locality of Aveley South of Millhouse Road and the locality of Ellenbrook south of Drumpellier Drive

#### Thornlie

No change

#### West Swan

- Gains: the locality of Belhus west of the Swan River. A portion of the locality of The Vines south of Ellen Brook Drive. The locality of Aveley South of Millhouse Road and the locality of Ellenbrook south of Drumpellier Drive. The remainder of the locality of Ballajura
- Cedes: the localities of Banksia Grove, Mariginiup, Jandabup, Wanneroo, Gnangara, Wangara, Baskerville, Millendon, Herne Hill, Middle Swan and Red Hill. The locality of Bennett Springs south of Marshall Road