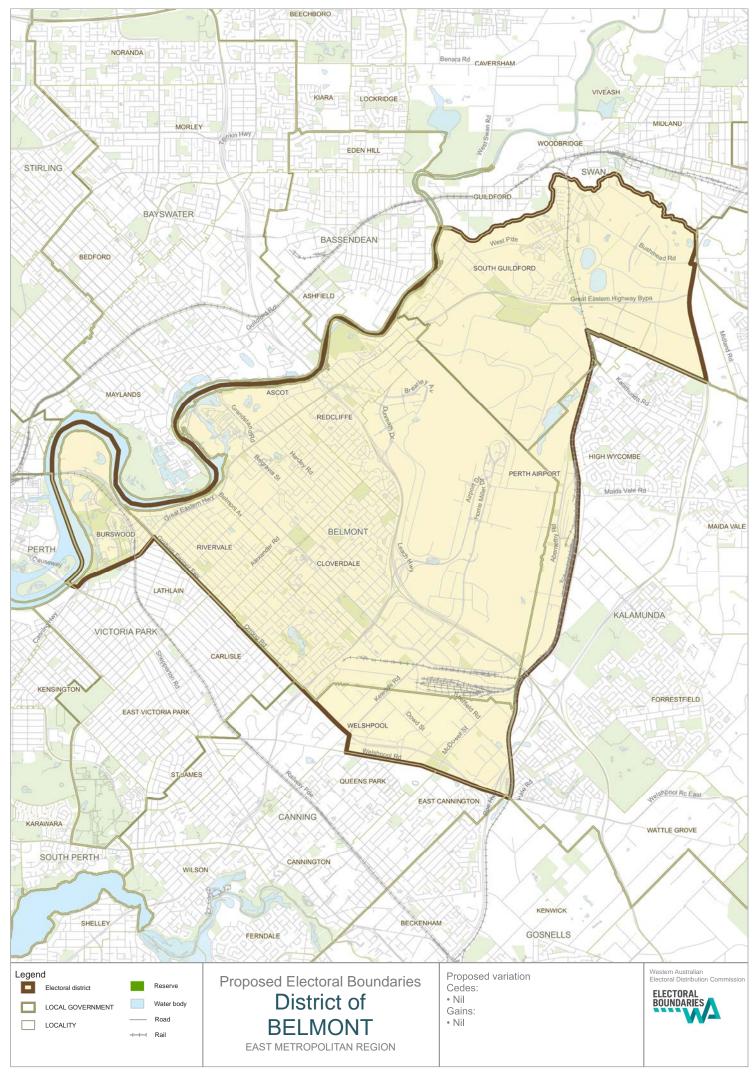

Malmalling                                      |

Cedes: a portion of the locality of Belhus, a portion of the locality of The Vines south of Ellen Brook Drive. The locality of Aveley South of Millhouse Road and the locality of Ellenbrook south of Drumpellier Drive

#### Thornlie

No change

#### West Swan

- Gains: the locality of Belhus west of the Swan River. A portion of the locality of The Vines south of Ellen Brook Drive. The locality of Aveley South of Millhouse Road and the locality of Ellenbrook south of Drumpellier Drive. The remainder of the locality of Ballajura
- Cedes: the localities of Banksia Grove, Mariginiup, Jandabup, Wanneroo, Gnangara, Wangara, Baskerville, Millendon, Herne Hill, Middle Swan and Red Hill. The locality of Bennett Springs south of Marshall Road