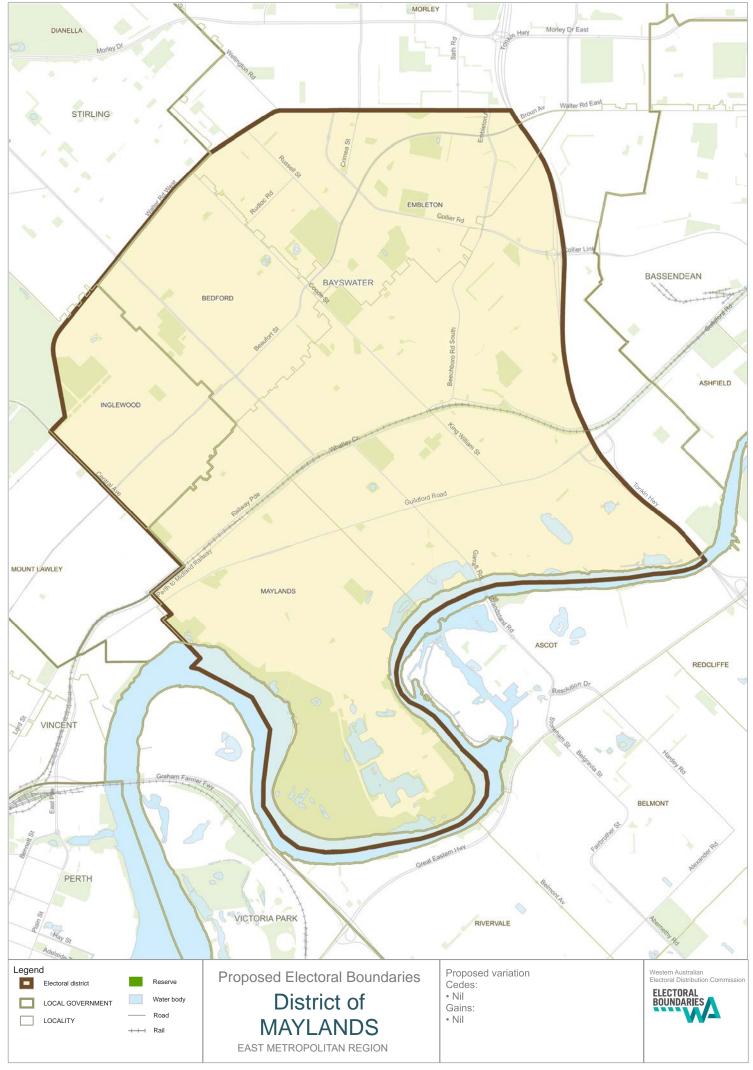

# Girrawheen Gains: the localities of Girrawheen and Marangaroo Cedes: the localities of Westminster, Alexander Heights and the remainder of Ballajura Kalamunda Gains: the localities of Hacketts Gully, Reservoir and Pickering Brook. A portion of the localities of Piesse Brook, Bickley, Carmel, Mundaring and Canning Mills Maylands No change Midland Cedes: the locality of Caversham north of Daviot Road, to Bennett Street and West of Benara Road Morley Gains: the localities of Morley and Beechboro west of Beechboro Road North. The locality of Bennett Springs south of Reid Highway Mount Lawley