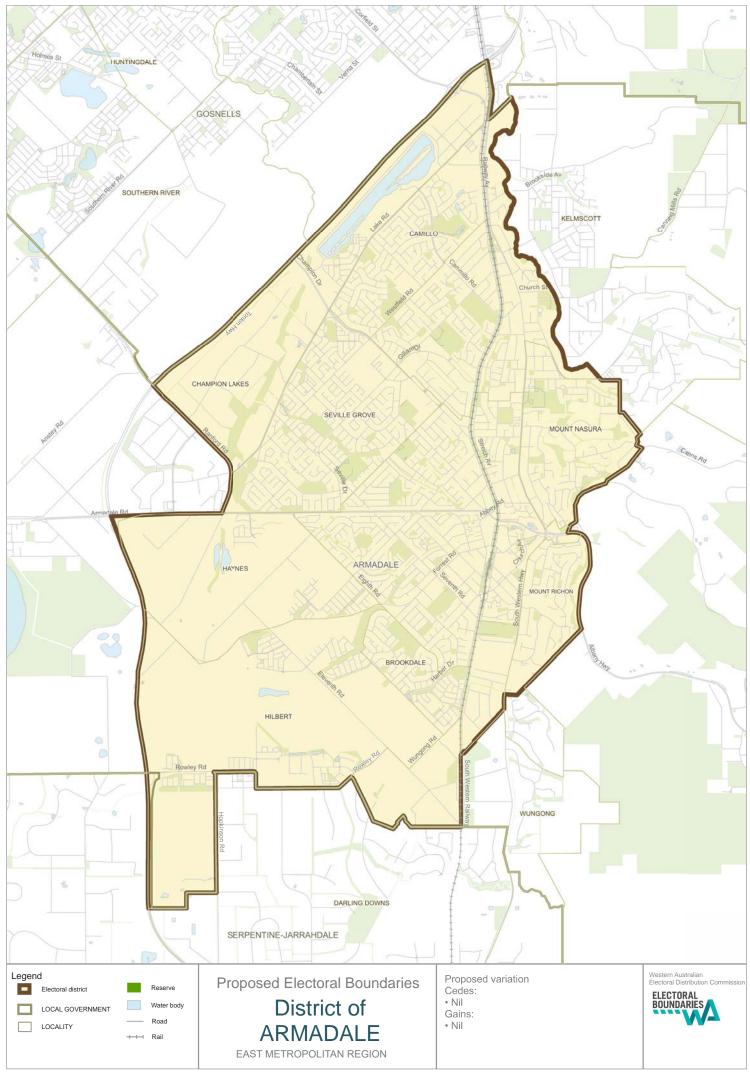

and Malmalling                                      |

Cedes: a portion of the locality of Belhus, a portion of the locality of The Vines south of Ellen Brook Drive. The locality of Aveley South of Millhouse Road and the locality of Ellenbrook south of Drumpellier Drive

#### Thornlie

No change

#### West Swan

- Gains: the locality of Belhus west of the Swan River. A portion of the locality of The Vines south of Ellen Brook Drive. The locality of Aveley South of Millhouse Road and the locality of Ellenbrook south of Drumpellier Drive. The remainder of the locality of Ballajura
- Cedes: the localities of Banksia Grove, Mariginiup, Jandabup, Wanneroo, Gnangara, Wangara, Baskerville, Millendon, Herne Hill, Middle Swan and Red Hill. The locality of Bennett Springs south of Marshall Road