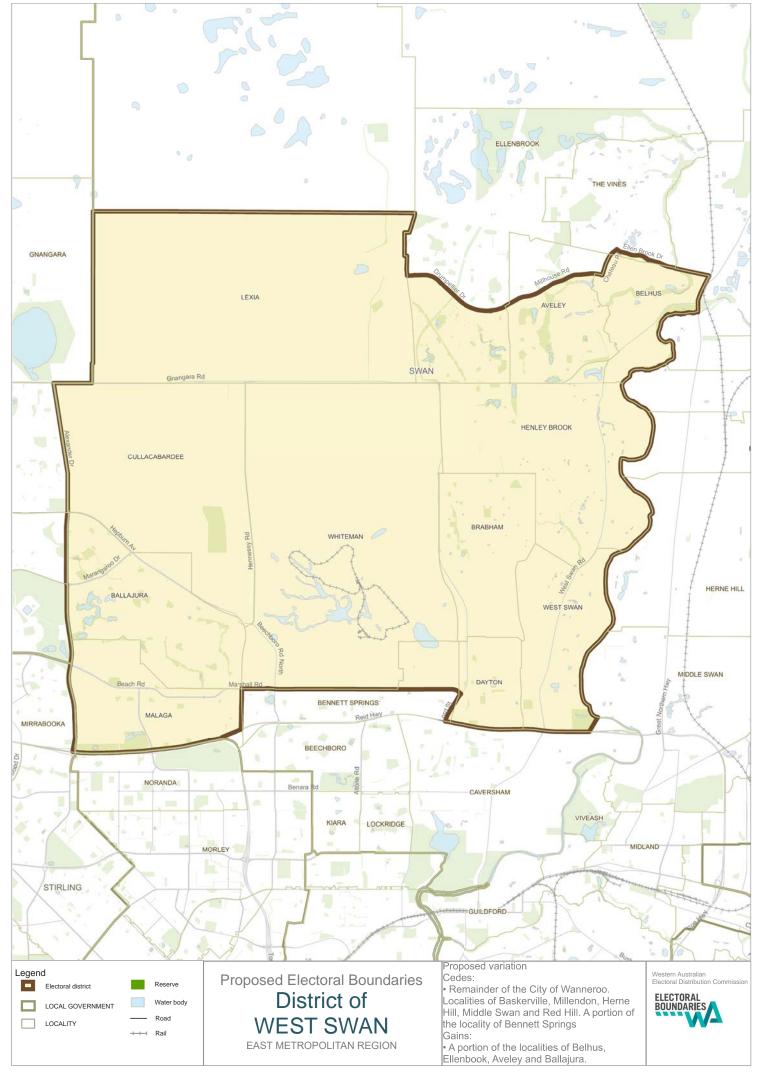

#### West Swan

- Gains: the locality of Belhus west of the Swan River. A portion of the locality of The Vines south of Ellen Brook Drive. The locality of Aveley South of Millhouse Road and the locality of Ellenbrook south of Drumpellier Drive. The remainder of the locality of Ballajura
- Cedes: the localities of Banksia Grove, Mariginiup, Jandabup, Wanneroo, Gnangara, Wangara, Baskerville, Millendon, Herne Hill, Middle Swan and Red Hill. The locality of Bennett Springs south of Marshall Road