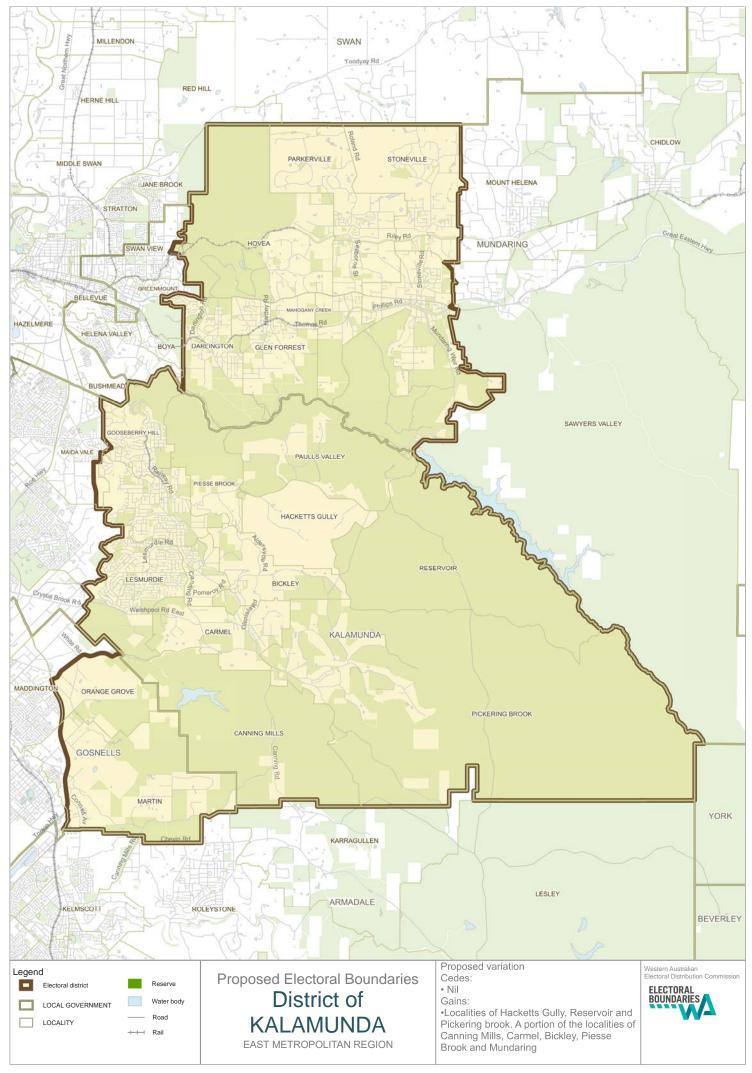

# Girrawheen Gains: the localities of Girrawheen and Marangaroo Cedes: the localities of Westminster, Alexander Heights and the remainder of Ballajura Kalamunda Gains: the localities of Hacketts Gully, Reservoir and Pickering Brook. A portion of the localities of Piesse Brook, Bickley, Carmel, Mundaring and Canning Mills Maylands No change Midland Cedes: the locality of Caversham north of Daviot Road, to Bennett Street and West of Benara Road Morley Gains: the localities of Morley and Beechboro west of Beechboro Road North. The locality of Bennett Springs south of Reid Highway Mount Lawley