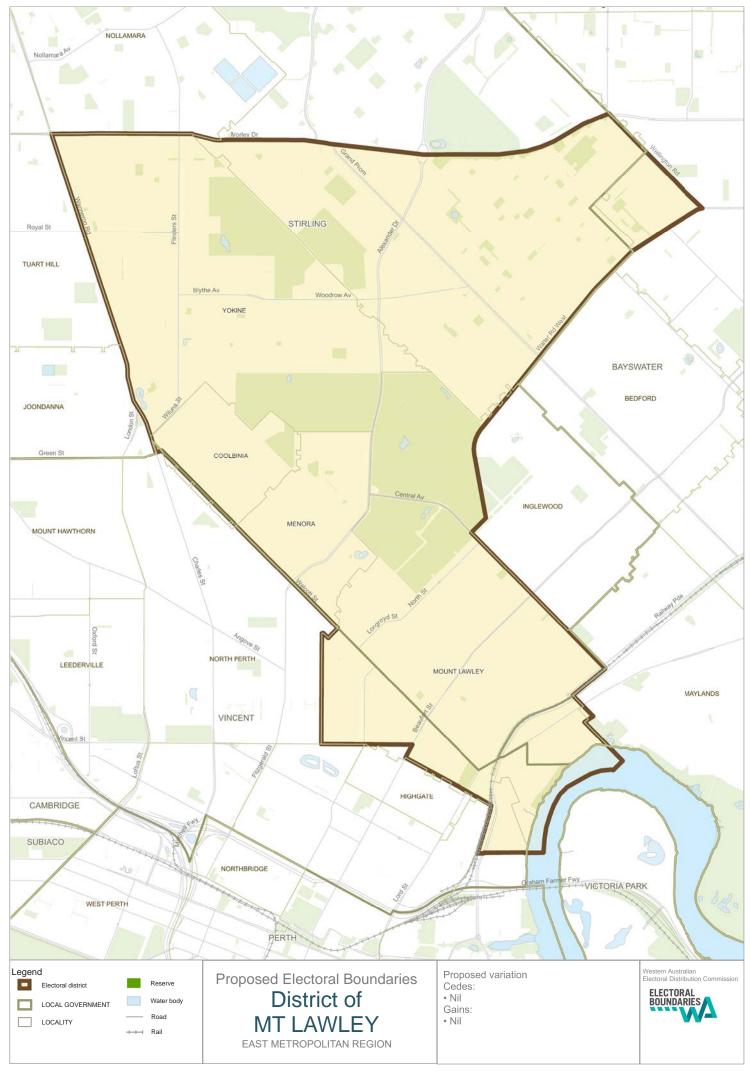

# Girrawheen Gains: the localities of Girrawheen and Marangaroo Cedes: the localities of Westminster, Alexander Heights and the remainder of Ballajura Kalamunda Gains: the localities of Hacketts Gully, Reservoir and Pickering Brook. A portion of the localities of Piesse Brook, Bickley, Carmel, Mundaring and Canning Mills Maylands No change Midland Cedes: the locality of Caversham north of Daviot Road, to Bennett Street and West of Benara Road Morley Gains: the localities of Morley and Beechboro west of Beechboro Road North. The locality of Bennett Springs south of Reid Highway Mount Lawley

No change

61