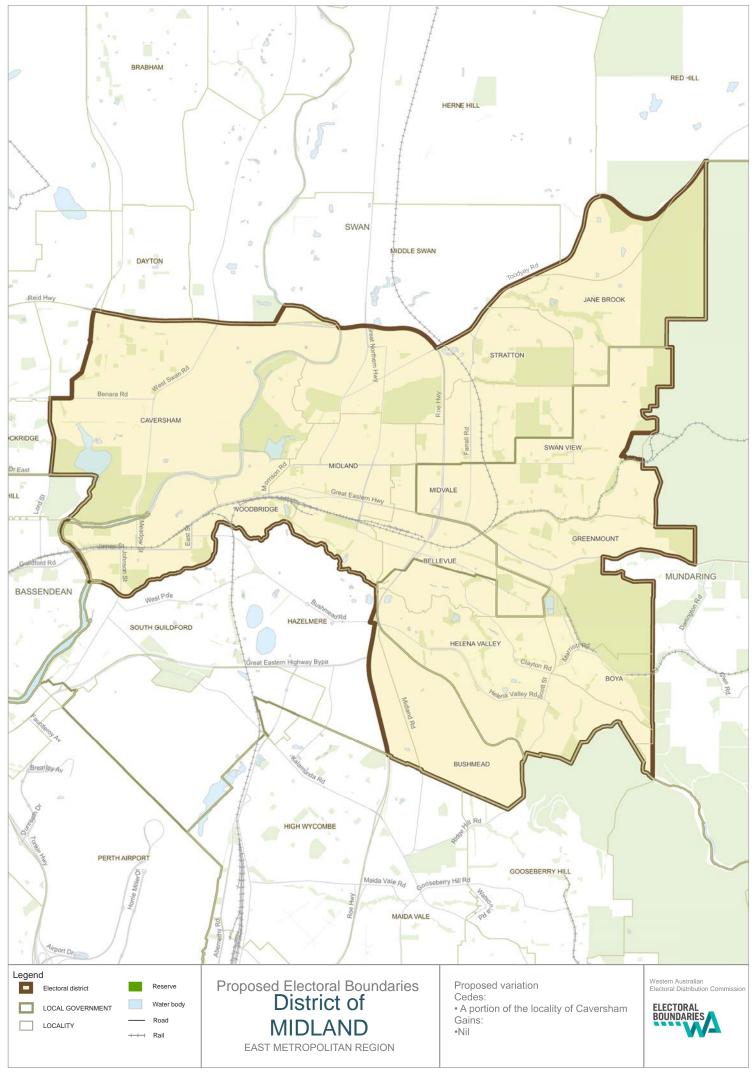

# Girrawheen Gains: the localities of Girrawheen and Marangaroo Cedes: the localities of Westminster, Alexander Heights and the remainder of Ballajura Kalamunda Gains: the localities of Hacketts Gully, Reservoir and Pickering Brook. A portion of the localities of Piesse Brook, Bickley, Carmel, Mundaring and Canning Mills Maylands No change Midland Cedes: the locality of Caversham north of Daviot Road, to Bennett Street and West of Benara Road Morley Gains: the localities of Morley and Beechboro west of Beechboro Road North. The locality of Bennett Springs south of Reid Highway Mount Lawley