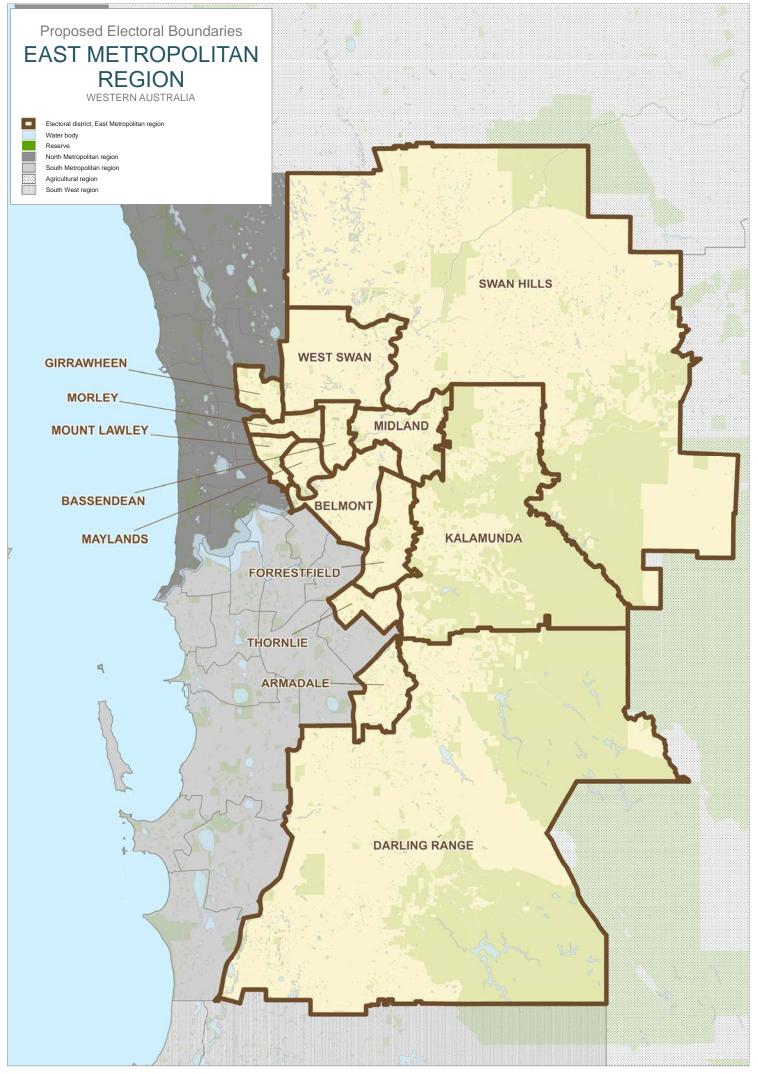

ey and Malmalling                                      |

Cedes: a portion of the locality of Belhus, a portion of the locality of The Vines south of Ellen Brook Drive. The locality of Aveley South of Millhouse Road and the locality of Ellenbrook south of Drumpellier Drive

#### Thornlie

No change

#### West Swan

- Gains: the locality of Belhus west of the Swan River. A portion of the locality of The Vines south of Ellen Brook Drive. The locality of Aveley South of Millhouse Road and the locality of Ellenbrook south of Drumpellier Drive. The remainder of the locality of Ballajura
- Cedes: the localities of Banksia Grove, Mariginiup, Jandabup, Wanneroo, Gnangara, Wangara, Baskerville, Millendon, Herne Hill, Middle Swan and Red Hill. The locality of Bennett Springs south of Marshall Road