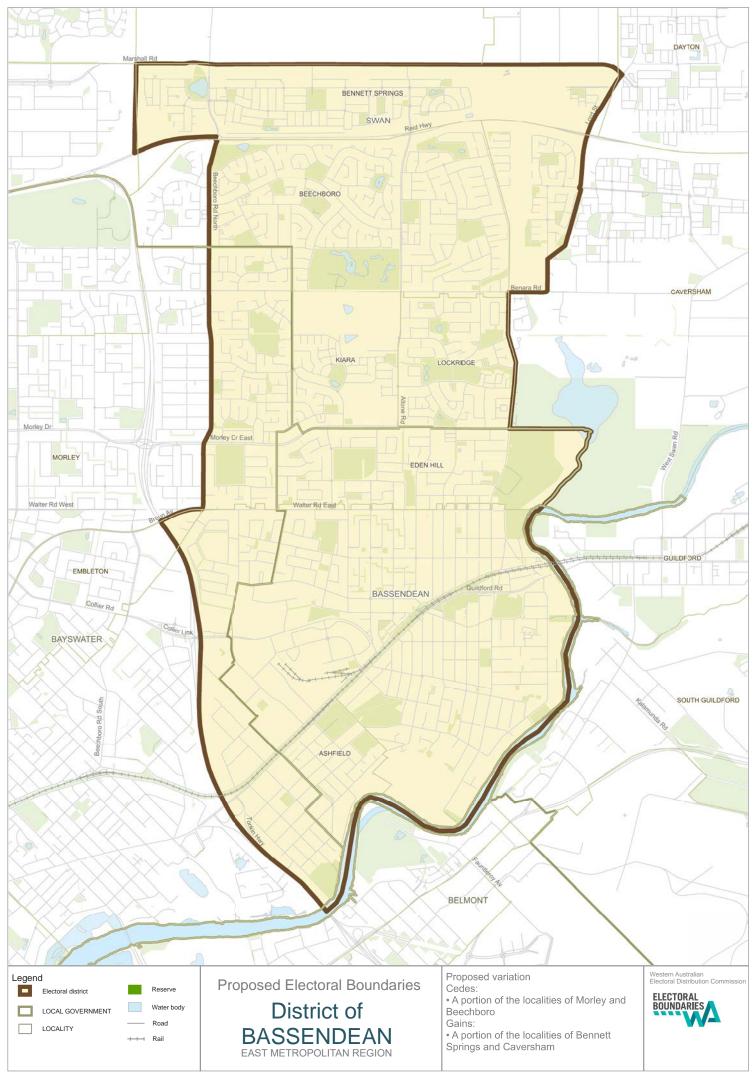

## Bassendean

Gains: the locality of Bennett Springs north of Reid Highway. The locality of Caversham north of Daviot Road, to Bennett Street and West of Benara Road

Cedes: the localities of Morley and Beechboro north of Beechboro Road North