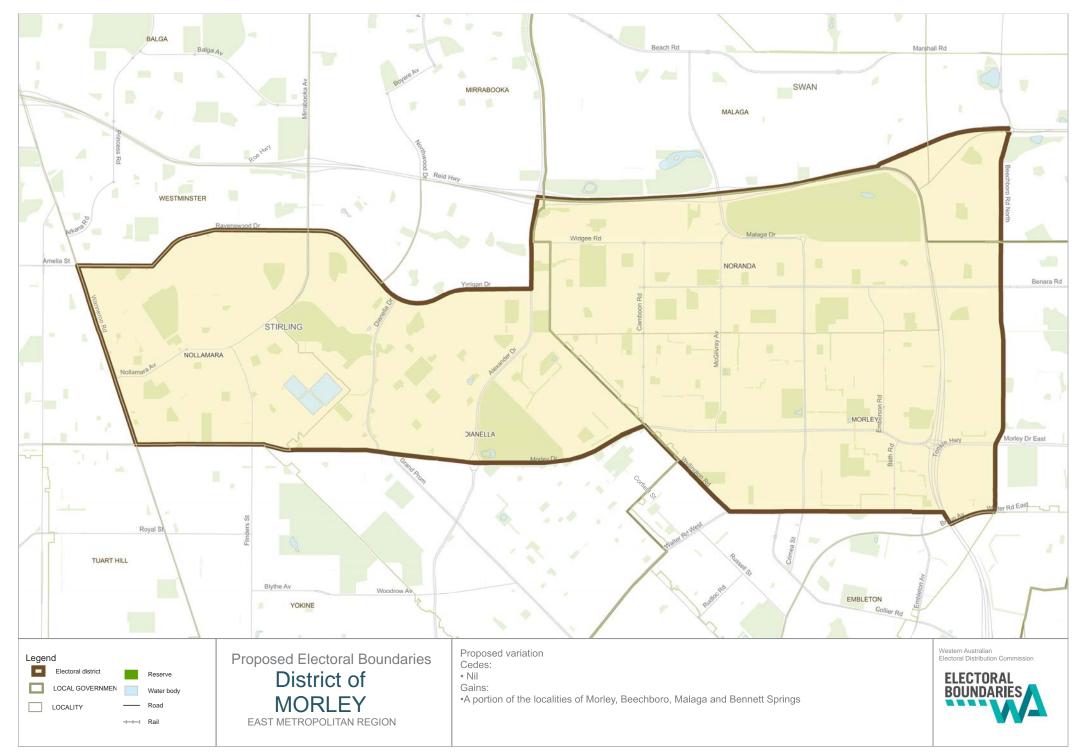

# Girrawheen Gains: the localities of Girrawheen and Marangaroo Cedes: the localities of Westminster, Alexander Heights and the remainder of Ballajura Kalamunda Gains: the localities of Hacketts Gully, Reservoir and Pickering Brook. A portion of the localities of Piesse Brook, Bickley, Carmel, Mundaring and Canning Mills Maylands No change Midland Cedes: the locality of Caversham north of Daviot Road, to Bennett Street and West of Benara Road Morley Gains: the localities of Morley and Beechboro west of Beechboro Road North. The locality of Bennett Springs south of Reid Highway Mount Lawley