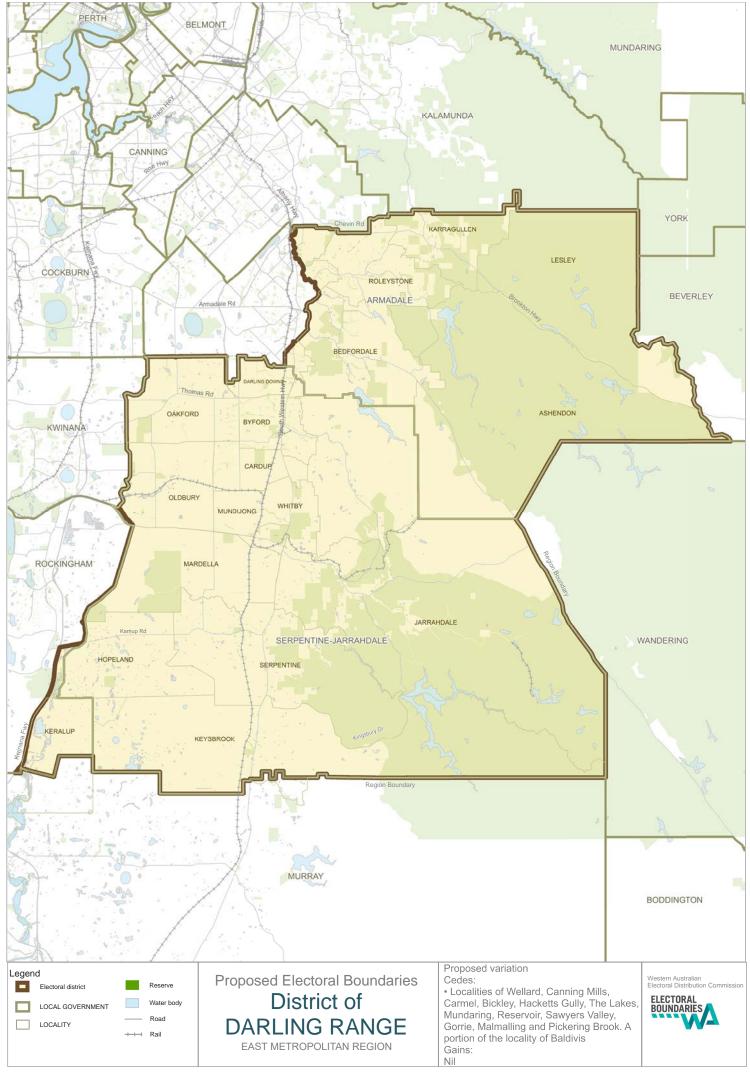

## **Darling Range**

Cedes: the localities of Wellard, Canning Mills, Carmel, Bickley and Hacketts Gully, The Lakes, Mundaring, Reservoir, Pickering Brook, Sawyers Valley, Gorrie and Malmalling. The locality of Baldivis north of Karnup Road