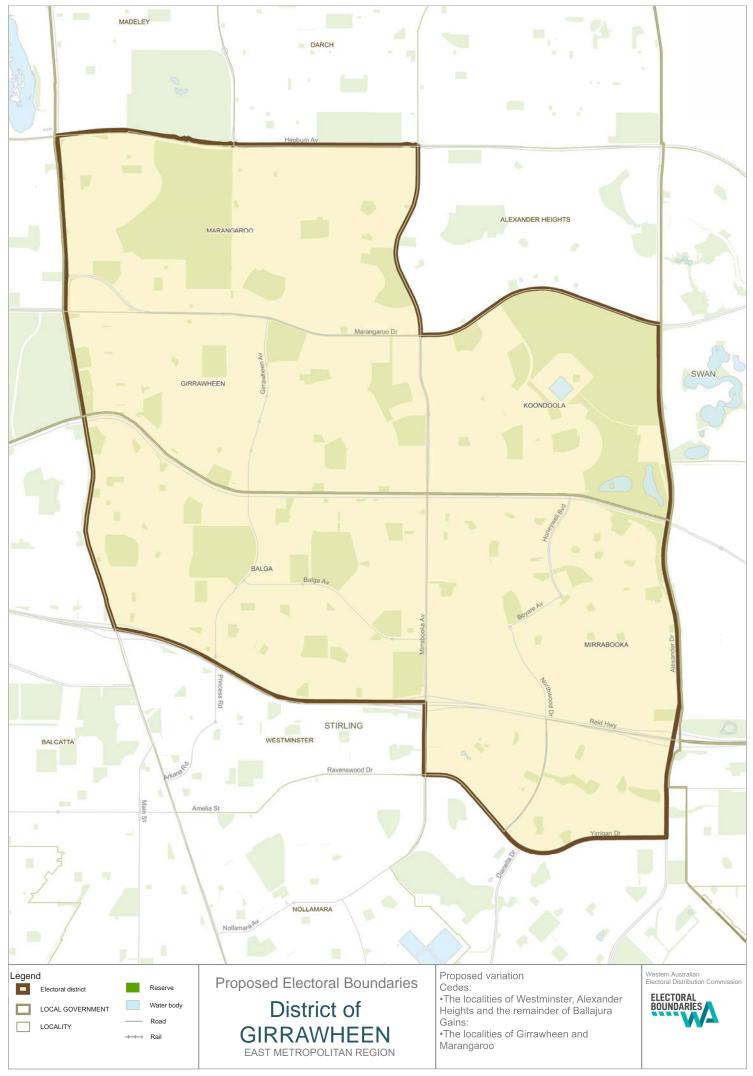

# Girrawheen Gains: the localities of Girrawheen and Marangaroo Cedes: the localities of Westminster, Alexander Heights and the remainder of Ballajura Kalamunda Gains: the localities of Hacketts Gully, Reservoir and Pickering Brook. A portion of the localities of Piesse Brook, Bickley, Carmel, Mundaring and Canning Mills Maylands No change Midland Cedes: the locality of Caversham north of Daviot Road, to Bennett Street and West of Benara Road Morley Gains: the localities of Morley and Beechboro west of Beechboro Road North. The locality of Bennett Springs south of Reid Highway Mount Lawley