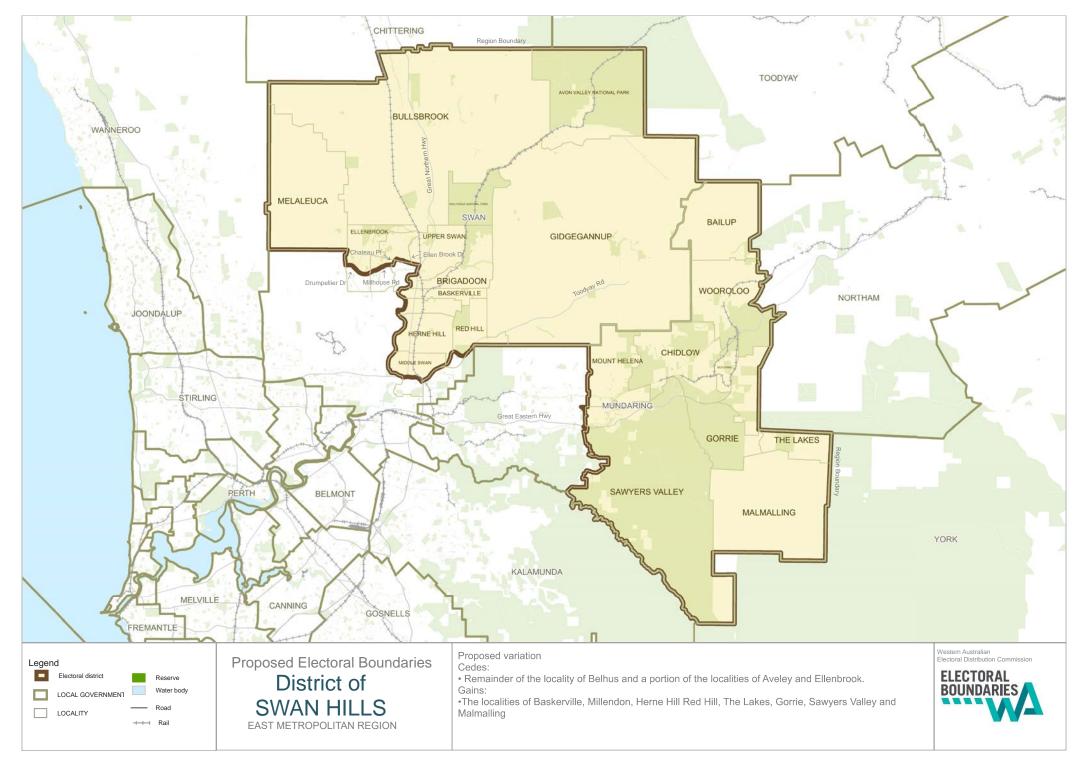

#### Swan Hills

| Gains: | the localities of Baskerville, Millendon, Herne Hill, Red Hill, The Lakes, |
|--------|----------------------------------------------------------------------------|
|        | Gorrie, Sawyers Valley and Malmalling                                      |

Cedes: a portion of the locality of Belhus, a portion of the locality of The Vines south of Ellen Brook Drive. The locality of Aveley South of Millhouse Road and the locality of Ellenbrook south of Drumpellier Drive